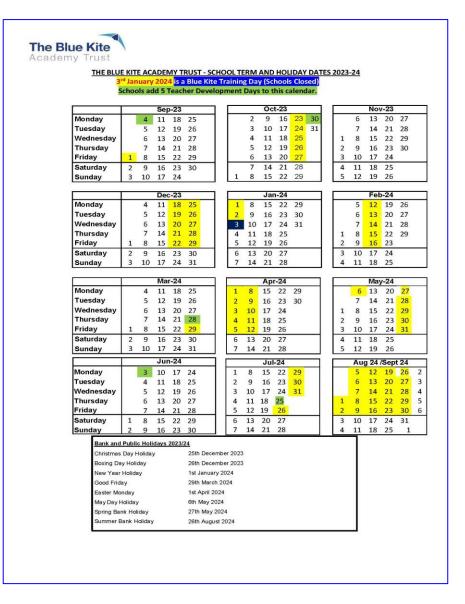

Website: www.abbeymeads.swindon.sch.uk

Email: admin@abbeymeads.bluekitetrust.org

Twitter: https://twitter.com/AMCPS\_Swindon

| September 2023                      |                                                   |                                                                                                                                              |                      |  |  |  |
|-------------------------------------|---------------------------------------------------|----------------------------------------------------------------------------------------------------------------------------------------------|----------------------|--|--|--|
| 4th                                 | Teacher Training Day 1- School Closed to children |                                                                                                                                              |                      |  |  |  |
| 5th                                 | 7.30am and 8.30am                                 | First Day of School Year - Sunshine Breakfast Club at 7.30am and School at 8.30am                                                            |                      |  |  |  |
| 5th                                 | Vanious times                                     | Reception Classes (See Induction Packs)                                                                                                      | Reception (FS2)      |  |  |  |
|                                     | Various times                                     | Nursery Open Day (See Induction Packs)                                                                                                       | NURSERY              |  |  |  |
| 11th                                | 6pm                                               | Curriculum Briefings - 6pm Year 6                                                                                                            | Parents              |  |  |  |
| 12th                                | 6pm & 7pm                                         | Curriculum Briefings - 6pm Year 3 & 7pm Year 2                                                                                               | Parents              |  |  |  |
| 12th                                | 7pm                                               | FOAMS Meeting - all welcome                                                                                                                  | Parents              |  |  |  |
| 13th                                | 6pm & 7pm                                         | Curriculum Briefings - 6pm FS2 (Reception) & 7pm Year 1                                                                                      | Parents              |  |  |  |
| 14th                                | 6pm & 7pm                                         | Curriculum Briefings - 6pm Year 5 & 7pm Year 4                                                                                               | Parents              |  |  |  |
| 25th                                | 6.15pm                                            | Local Governing Body Meeting                                                                                                                 | Governors            |  |  |  |
|                                     |                                                   | October 2023                                                                                                                                 |                      |  |  |  |
| 9th                                 | 6pm                                               | Parent Update from Mr. Buckley                                                                                                               | Parents              |  |  |  |
| 16 <sup>th</sup> - 19 <sup>th</sup> | Mon-Thu                                           | Y6 Residential Trip to Isle of Wight                                                                                                         | Children             |  |  |  |
| 20th                                | 1.30pm                                            | School finishes for last day of Term 1 (Sunshine Club at 4.30pm)                                                                             |                      |  |  |  |
| 30th                                |                                                   | School Closed to children                                                                                                                    |                      |  |  |  |
| 31 <i>s</i> †                       | 7.30am and 8.30am                                 | First Day of Term 2 - Sunshine Breakfast Club @ 7.30am and School starts 8.30am                                                              |                      |  |  |  |
| 31st - 3rd Nov                      | School day                                        | Curriculum Enrichment Week 1 - Focus = Book Week / Author Studies                                                                            | Children             |  |  |  |
| 31st                                | 3.30-6pm                                          | Parent Teacher Meetings - Face to Face                                                                                                       | Parent/Child         |  |  |  |
| 21                                  | 4.20.0                                            | November 2023                                                                                                                                | Donard / Child       |  |  |  |
| 2nd                                 | 4.30-8pm                                          | Parent Teacher Meetings - Virtual                                                                                                            | Parent/Child         |  |  |  |
| 3rd                                 | 9am                                               | Year 6 Class Assembly                                                                                                                        | Year 6 Parents       |  |  |  |
| 3rd                                 | 10.45am                                           | Poetry House Cup Competition Final - children only                                                                                           | Children             |  |  |  |
| 7th                                 | 6pm                                               | Year 5 Parents - Info Meeting about the Isle of Wight Trip - for Yr6 Sep 2024                                                                | Parents              |  |  |  |
| 7th                                 | 7pm                                               | FOAMS Meeting - all welcome                                                                                                                  | Parents              |  |  |  |
| 13th                                | 6.15pm                                            | Local Governing Body                                                                                                                         | Governors            |  |  |  |
| 14th                                | 8.30-3pm                                          | Individual and Sibling Photographs                                                                                                           | Children             |  |  |  |
| 15th                                | 3-4pm                                             | Book Look - Parents come and see children's books between 3-4pm                                                                              | Families             |  |  |  |
| 17th                                | All Day                                           | Children in Need - optional donations via Parent Pay - Activities in School                                                                  |                      |  |  |  |
| 24th                                | 9am                                               | Year 5 Class Assembly                                                                                                                        | Year 5 Parents       |  |  |  |
| 24th                                | All day                                           | FOAMS - Non-Uniform day - Donations for Christmas Hampers please                                                                             | Children             |  |  |  |
| 30th<br>30th                        | 8.30-3pm<br>5-6pm & 6.15-7.30pm                   | Individual and Sibling Photographs (for those who miss 14th!)  FOAMS Discos - Rec-Yr2 between 5-6pm and Year 3 to Year 6 between 6.15-7.30pm | Children<br>Children |  |  |  |
| 301N                                | 5-0pm & 0.15-7.50pm                               | December 2023                                                                                                                                | Children             |  |  |  |
| 8th                                 | 5-7pm                                             | FOAMS Christmas Fayre                                                                                                                        | Families             |  |  |  |
| 11th                                | 9.30am                                            | Acorn Nativity                                                                                                                               | Acorn Parents        |  |  |  |
| 11th                                | 2pm                                               | Year 1 Christmas Songs                                                                                                                       | Year 1 Parents       |  |  |  |
| 12th                                | 9.15am and 2pm                                    | Reception Nativity                                                                                                                           | Reception Parents    |  |  |  |
| 13th                                | 9.15am and 2pm                                    | Year 2 Christmas Nativity                                                                                                                    | Year 2 Parents       |  |  |  |
| 14th                                | Lunchtime                                         | Christmas Lunch (all year groups)                                                                                                            | Children             |  |  |  |
| 15th                                | 10.30am (time tbc)                                | KS2 Christmas Carol Service                                                                                                                  | Families Yrs3 to 6   |  |  |  |
|                                     | ` ,                                               | Finish at 1.30pm (4.30pm Sunshine Club)                                                                                                      |                      |  |  |  |
| 10111                               | Or Or III E                                       | · ····································                                                                                                       |                      |  |  |  |

|                 |                                                              | January 2024                                                                                                                    |                         |  |  |  |
|-----------------|--------------------------------------------------------------|---------------------------------------------------------------------------------------------------------------------------------|-------------------------|--|--|--|
| 3rd             | 3rd Blue Kite Day 2024 - School Closed to children           |                                                                                                                                 |                         |  |  |  |
| 4th             | 7.30am & 8.30am                                              | First Day of Term 3 - Sunshine Breakfast Club at 7.30am and School at 8.30am                                                    |                         |  |  |  |
| 10th            | 3.15pm                                                       | Multiplication Tables Check - Year 4 - Workshops for Parents                                                                    | Year 4 Parents          |  |  |  |
| 15th            | 6.15pm                                                       | Local Governing Body Meeting                                                                                                    | Governors               |  |  |  |
| 16th            | 6.15pm                                                       | Phonics Meeting for Parents - Year 1 (about the Phonics Screening Check 2024)                                                   | Year 1 Parents          |  |  |  |
| 16th            | 7pm                                                          | FOAMS Meeting - all welcome                                                                                                     | Parents                 |  |  |  |
| 22nd-24th       | 3 days/2 nights                                              | Y4 Chestnut Residential Trip - The Wilderness Centre - with Mrs Cunningham                                                      | Children                |  |  |  |
| 24th-26th       | 3 days/2 nights                                              | Y4 Hornbeam Residential Trip - The Wilderness Centre - with Mr Buckley                                                          | Children                |  |  |  |
|                 |                                                              | February 2024                                                                                                                   |                         |  |  |  |
| 2nd             | 9am                                                          | Year 4 Class Assembly                                                                                                           | Year 4 Parents          |  |  |  |
| 6th             | 3-4pm                                                        | Book Look - parents look at work with children - 3-4pm                                                                          | Families                |  |  |  |
| 8th             |                                                              | FOAMS Discos - Rec-Yr2 between 5-6pm and Year 3 to Year 6 between 6.15-7.30pm                                                   | Children                |  |  |  |
| 9th             | LAST DAY of term 3 - Finish at 1.30pm (4.30pm Sunshine Club) |                                                                                                                                 |                         |  |  |  |
| 19th            | 7.30am & 8.30am                                              | First Day of Term 4 - Sunshine Breakfast Club at 7.30am and School at 8.30am                                                    |                         |  |  |  |
| 22nd            | School Day                                                   | Scout and Girl Guiding Founders Day - Uniforms welcome in school                                                                | Children                |  |  |  |
|                 |                                                              | March 2024                                                                                                                      |                         |  |  |  |
| 5th             | 6pm                                                          | Year 6 SATS Meeting - Yr6 Parents                                                                                               | Year 6 Parents          |  |  |  |
| 5th<br>7th      | 7pm                                                          | FOAMS Meeting - all welcome World Book Day Non- Uniform OPTIONAL Dressing Up!                                                   | Parents<br>Children     |  |  |  |
| 8th             | All day<br>9am                                               | Year 3 Class Assembly                                                                                                           | Year 3 Parents          |  |  |  |
| 11th            |                                                              | Local Governing Body                                                                                                            | Governors               |  |  |  |
|                 | 6.15pm                                                       | J ,                                                                                                                             |                         |  |  |  |
| 21st            | 5-6pm & 6.15-7.30pm                                          | FOAMS Discos - Rec-Yr2 between 5-6pm and Year 3 to Year 6 between 6.15-7.30pm                                                   | Children                |  |  |  |
| 22nd            | 9am                                                          | Year 2 Class Assembly                                                                                                           | Year 2 Parents          |  |  |  |
| Sat. 23rd       | 11am                                                         | Abbey Meads Amble 5K walk/jog/run Parents/Family/Friends                                                                        |                         |  |  |  |
| 25-27th         | School Day                                                   | School Day Curriculum Enrichment Week 2 - Focus = Science and Technology (including Science & Technology House Cup Competition) |                         |  |  |  |
| 26th            | 3.15pm-4.30pm                                                | Kitchen Sink Science Family Learning Event - families stay and enjoy Science Activities                                         |                         |  |  |  |
| 27th            | 3pm                                                          | Last Day of Term 4 (Easter) (Sunshine Club at 6pm)                                                                              |                         |  |  |  |
| 28th            | Teacher Training Day 3-                                      | School Closed to children                                                                                                       |                         |  |  |  |
|                 |                                                              | April 2024                                                                                                                      |                         |  |  |  |
| 15th            | 7.30am and 8.30am                                            | First Day of Term 5 – Sunshine Breakfast Club at 7.30pm and 8.30am for School                                                   |                         |  |  |  |
| 16th            | 3.30-6pm                                                     | Parent, Child, Teacher Consultations - Face to Face                                                                             | Parent/child            |  |  |  |
| 18th            | 4.30-8pm                                                     | Parent, Child, Teacher Consultations - Virtual                                                                                  | Parent/child            |  |  |  |
| 22nd            | 6.30pm                                                       | Parent Update - Updates for Parents from Mr. Buckley                                                                            | Parents only            |  |  |  |
|                 |                                                              | May 2024                                                                                                                        |                         |  |  |  |
| 6th             | Bank Holiday - School Clo                                    |                                                                                                                                 |                         |  |  |  |
| 7th             | 6.15pm                                                       | Year 3 Meeting about their Year 4 Residential Trip                                                                              | Parents                 |  |  |  |
| 13-16th         | Mon-Thurs                                                    | KS2 SATs (Statutory Assessment Tests)                                                                                           | Y6 Children             |  |  |  |
| 14th<br>17-24th | 7pm<br>School time                                           | FOAMS Meeting - all welcome<br>KS1 (Yr2) Assessments to support Teacher Assessments take place                                  | Parents<br>Yr2 Children |  |  |  |
| 20th            | 6.15pm                                                       | Local Governing Body                                                                                                            | Governors               |  |  |  |
| 21st            | 8.45am                                                       | Class Photographs                                                                                                               | Children                |  |  |  |
| L131            | 0. 15am                                                      | Johann Friedrick                                                                                                                | Offilial en             |  |  |  |

| 23rd             | 5-6pm & 6.15-7.30pm                                    | FOAMS Discos - Rec-Yr2 between 5-6pm and Year 3 to Year 6 between 6.15-7.30pm                           | Children             |  |  |  |
|------------------|--------------------------------------------------------|---------------------------------------------------------------------------------------------------------|----------------------|--|--|--|
| 24th             | 9am                                                    | Year 1 Class Assembly                                                                                   | Year 1 Parents       |  |  |  |
| 24 <sup>th</sup> | 1.30pm                                                 | Last Day of Term 5 (Sunshine Club 4.30pm)                                                               |                      |  |  |  |
| June 2024        |                                                        |                                                                                                         |                      |  |  |  |
| 3rd              | 3rd Teacher Training Day 4 - School Closed to children |                                                                                                         |                      |  |  |  |
| 4th              | 7.30am and 8.30am                                      | First Day of Term 6 - Sunshine Breakfast Club at 7.30am and School at 8.30am                            |                      |  |  |  |
| 4-7th            | School Day                                             | Curriculum Enrichment Week 3 - Focus = The Olympics                                                     | Children             |  |  |  |
| 4th              | 7.00pm                                                 | Meeting for Parents of children joining Reception September 2024                                        | Parents only         |  |  |  |
| 7th/8th June     | 6pm-7am                                                | CAMP OUT Year 6 only - must be accompanied by an adult (+ a tent!!)                                     | Parents and children |  |  |  |
| 7th              | 8.30am                                                 | FOAMS - Non-Uniform day - Bottle donations for Summer fete please                                       |                      |  |  |  |
| 14th             | 9am                                                    | Reception Class Assembly                                                                                | Reception Parents    |  |  |  |
| 18th             | 7pm                                                    | FOAMS Meeting - all welcome                                                                             | Parents              |  |  |  |
| 19th             | 10.30am and 1.30pm                                     | Sports Days - Years 3,4,5&6 at 10.30am and Years R,1&2 at 1.30pm                                        | Families             |  |  |  |
| 20th             | 9am-10am                                               | Family Learning Event - Open Hour - Parents invited to watch us teaching. This year's focus is Reading. |                      |  |  |  |
| 26th             | 10.30am and 1.30pm                                     | Back up for Sports Days if wet on 19th - Years 3,4,5&6 at 10.30am and Years R,1&2 at 1.30pm             | Families             |  |  |  |
| 28th             | 8.30am                                                 | FOAMS - Non-Uniform day - Chocolate donations for Summer fete please                                    |                      |  |  |  |
| July 2024        |                                                        |                                                                                                         |                      |  |  |  |
| 5th              | 4-7pm                                                  | FOAMS Summer fete                                                                                       | Families             |  |  |  |
| 11th             | 4.30-5.30pm                                            | Open afternoon (reports handed out to those who attend)                                                 | Families             |  |  |  |
| 15th             | 6.15pm                                                 | Local Governing Body AGM                                                                                | Governors            |  |  |  |
| 17th             | Morning                                                | Class Swap - Children meet their new teachers                                                           | Children             |  |  |  |
| 17th             | 1.30pm                                                 | Musical Extravaganza                                                                                    | Families             |  |  |  |
| 18th             | Throughout the day                                     | Nursery Sports Days                                                                                     | Parents              |  |  |  |
| 18th             | 5-6pm & 6.15-7.30pm                                    | FOAMS Discos - Rec-Yr2 between 5-6pm and Year 3 to Year 6 between 6.15-7.30pm                           | Children             |  |  |  |
| 19th             | All day                                                | FOAMS - Break The Uniform Rules Day                                                                     |                      |  |  |  |
| 22nd             | 2pm                                                    | Year 6 Leavers Performance 1                                                                            | Parents              |  |  |  |
| 23rd             | 1.30pm                                                 | Back up for Musical Extravaganza - if wet on 17th                                                       |                      |  |  |  |
| 23rd             | 6.30pm                                                 | Year 6 Leavers Performance 2                                                                            | Parents              |  |  |  |
| 24th             | All day                                                | Year 6 Leavers Fun Day                                                                                  |                      |  |  |  |
| 24th             | 3pm                                                    | Last Day of School Year (Sunshine Club at 6pm)                                                          |                      |  |  |  |
| 25th             | Teacher Training Day 5 -                               | School Closed to children                                                                               |                      |  |  |  |